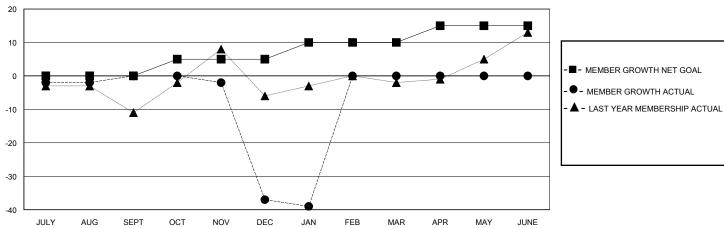

## GOALS AND ACTUAL MEMBERS CUMULATIVE

**NEW MEMBERS** 

| TI JOINE       |               |     |
|----------------|---------------|-----|
| GENDER DIS     | TRIBUTION     |     |
| MALE           | 970 (68.41%)  |     |
| FEMALE         | 448 (31.59%)  |     |
|                |               |     |
| OTAL FAMILY UN | IIT MEMBERS   | 376 |
| AMILY MEMBERS  | S PAYING HALF | 190 |